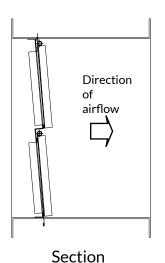

## Description

The type CBD-02 Backdraught Damper has been designed to give maximum shut-off under back-flow conditions and is suitable for fitting with the air flow in one direction only. The dampers may be installed vertically or horizontally with the air flow upwards.