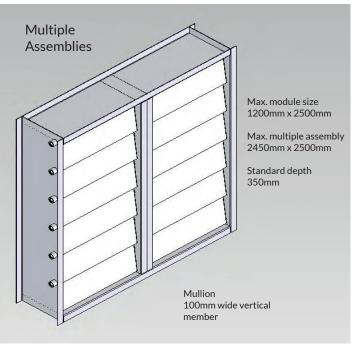

bosses connected by flat bar link bars, driven through stainless steel pins. All linkage is contained within the depth of the casing.

### **Bearings**

Phosphor bronze self lubricated 'Oilite' flanged bushes.

### **Options**

- Materials can be stainless steel, galvanized mild steel or other materials to suit the clients' specific requirements.
- Earth continuity bosses.
- Lifting lugs.
- Flame retardant PVC blade seals.
- Integral or removable enclosures for housing control equipment.
- High temperature bearings.
- Shaft seals to provide airtight casings
- Other variations to suit clients' specific requirements are also available.

# Backdraught Damper CBD-02

# Installation & Assembly

An approved sealant should be inserted between the damper and duct flange to ensure a good seal.





### Leakage Characteristic Curve



Static Pressure N/m<sup>2</sup>

### Open Pressure Drop Characteristic Curve



Face Velocity m/sec. (Based on duct area)



Flamgard-Calidair Engineering Limited, Unit 2-4 Gemini Works, Estate Road, Pontnewynydd, Pontypool, NP4 6YW, Wales, United Kingdom

Tel: (+44) 01495 757 347

Fax: (+44) 01495 755 443

sales@flamgard.co.uk www.flamgard.co.uk