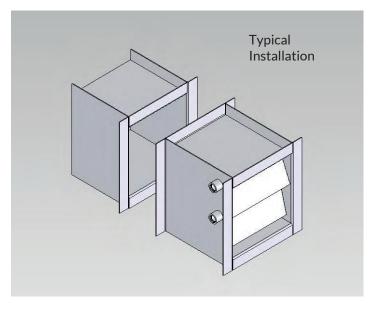

# Installation & Assembly

An approved sealant should be inserted between the damper and duct flange to ensure a good seal.