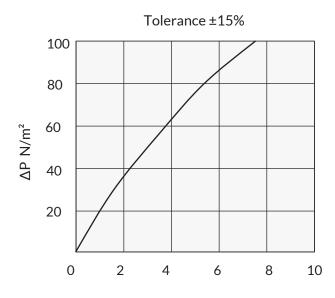

### Open Pressure Drop Characteristic Curve

Face Velocity m/sec. (Based on duct area)

Flamgard-Calidair Engineering Limited, Unit 2-4 Gemini Works, Estate Road, Pontnewynydd, Pontypool, NP4 6YW, Wales, United Kingdom