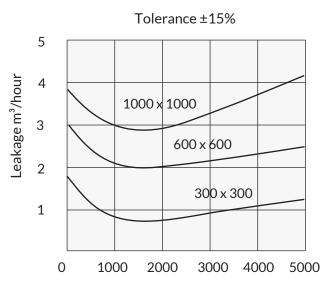

ars, driven through stainless steel pins. All linkage is contained within the depth of the casing.

### **Bearings**

Phosphor bronze self lubricated 'Oilite' flanged bushes.

### **Options**

- Materials can be stainless steel, galvanized mild steel or other materials to suit the clients' specific requirements.
- Earth continuity bosses.
- Lifting lugs.
- Flame retardant PVC blade seals.
- Integral or removable enclosures for housing control equipment.
- High temperature bearings.
- Shaft seals to provide airtight casings
- Other variations to suit clients' specific requirements are also available.

# Backdraught Damper CBD-02

# Installation & Assembly

An approved sealant should be inserted between the damper and duct flange to ensure a good seal.





### Leakage Characteristic Curve



Static Pressure N/m<sup>2</sup>

### Open Pressure Drop Characteristic Curve



Face Velocity m/sec. (Based on duct area)



Flamgard-Calidair Engineering Limited, Unit 2-4 Gemini Works, Estate Road, Pontnewynydd, Pontypool, NP4 6YW, Wales, United Kingdom

Tel: (+44) 01495 757 347

Fax: (+44) 01495 755 443

sales@flamgard.co.uk www.flamgard.co.uk